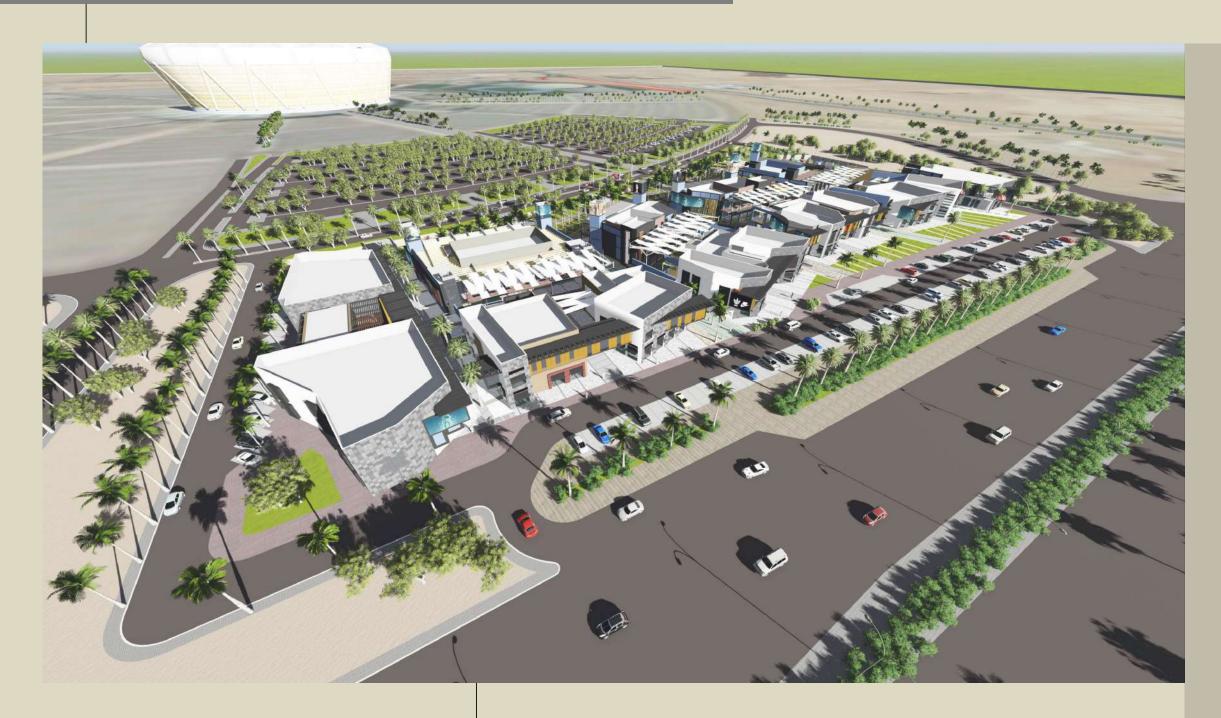

#### Al Othaim Circles

#### MAYDAN BUSINESS PARK

**The Project** is Located in Al Khobar, KSA approx. Plot A BAU Area 33.200 sqm Plot B BAU Area 41.983 sqm

**Client** Al Othaim Investment Co.

**Collaborates** with ECG

#### **Scope of Services**

Master planning
Architectural design
Engineering Landscape
Interior Design