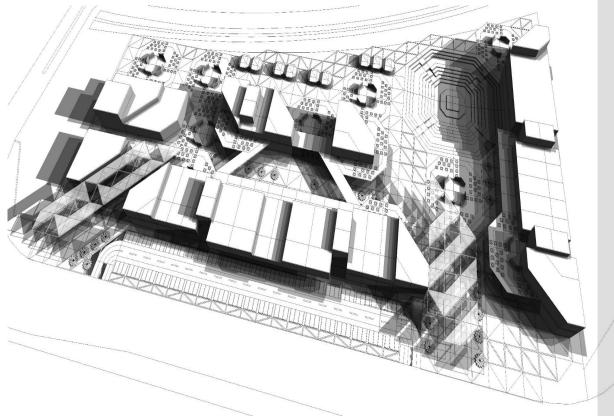

#### Al Othaim Circles

#### MAYDAN BUSINESS PARK

**The Project** is Located in Al Khobar, KSA approx. Plot A BAU Area 33.200 sqm Plot B BAU Area 41.983 sqm

**Client** Al Othaim Investment Co.

**Collaborates** with ECG

#### **Scope of Services**

Master planning
Architectural design
Engineering Landscape
Interior Design