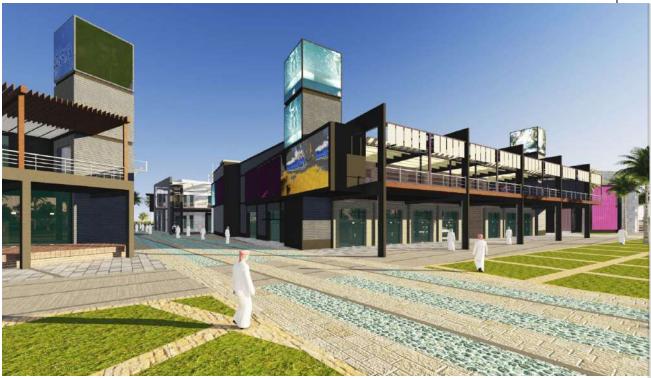

#### The Strip Mall

#### The Strip Mall

**The Project** is Located in Riyadh, KSA approx. Plot A BAU Area 5000 sqm Plot B BAU Area 6800 sqm

**Client** Kanoo Real State Co

#### **Scope of Services**

Arch and Engineering Design including
Architectural,
Interior Design
Structural, Electrical, Mechanical
, Life Safety,
and Construction Supervision

#### **Amenities**

Retails
Food & Beverage
Prayer Room
6 Villas