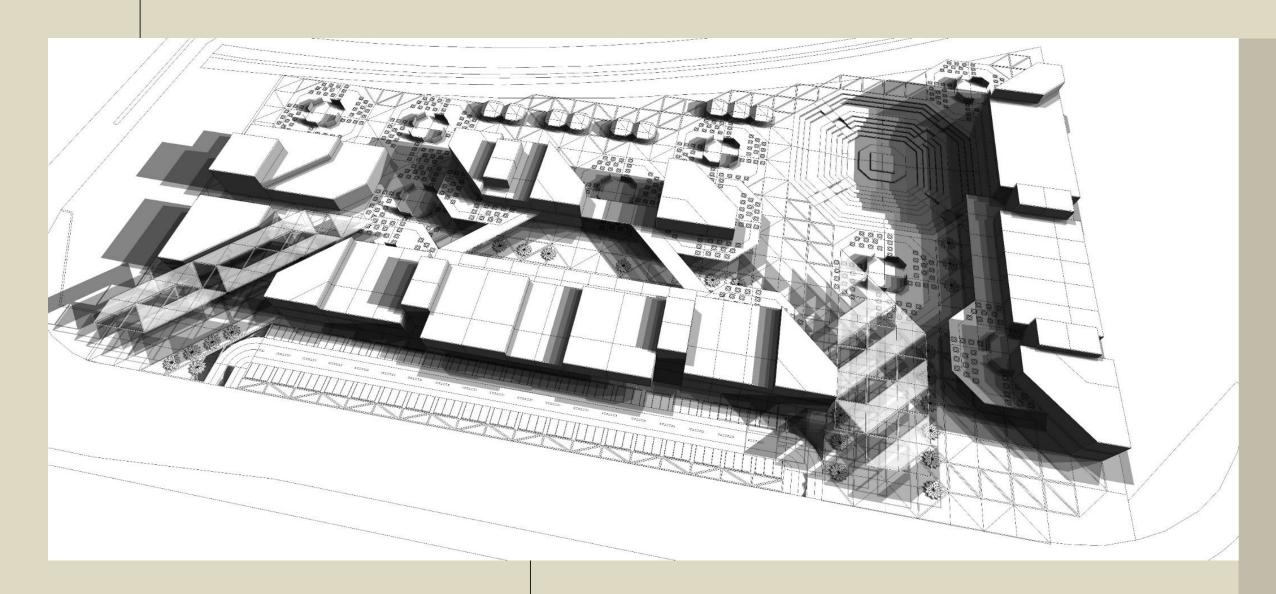

#### The Strip Mall

#### The Strip Mall

**The Project** is Located in Riyadh, KSA approx. Plot A BAU Area 5000 sqm Plot B BAU Area 6800 sqm

**Client** Kanoo Real State Co

#### **Scope of Services**

Arch and Engineering Design including
Architectural,
Interior Design
Structural, Electrical, Mechanical
, Life Safety,
and Construction Supervision

#### **Amenities**

Retails
Food & Beverage
Prayer Room
6 Villas