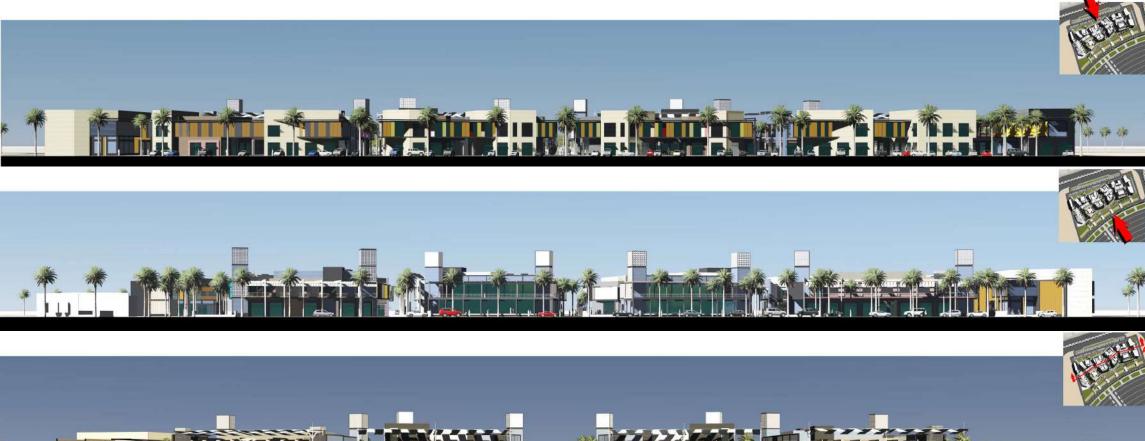

#### The Strip Mall

#### The Strip Mall

**The Project** is Located in Riyadh, KSA approx. Plot A BAU Area 5000 sqm Plot B BAU Area 6800 sqm

**Client** Kanoo Real State Co

#### **Scope of Services**

Arch and Engineering Design including
Architectural,
Interior Design
Structural, Electrical, Mechanical
, Life Safety,
and Construction Supervision

#### **Amenities**

Retails
Food & Beverage
Prayer Room
6 Villas