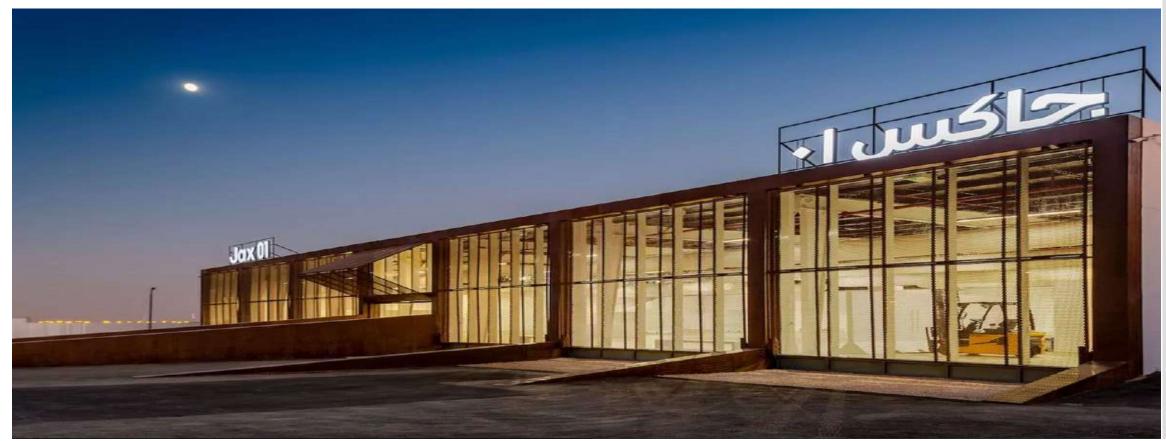

#### JAX-01-GALLERYA AD-FROM WITHIN

Envisioned a new, articulating facade that references the industrial roots of the original building and the surrounding community. This new design provides ultimate flexibility through the use of oversized shutters that expand and collapse to control the flow of light into the spaces within.

Through a simple fold in the shutter design, we created an iconic gesture that expresses the life within the building. Whether inside or outside, the artwork is always visible, creating a connection with the visitors and capturing their curiosity.

#### JAX-01-GALLERYA AD-FROM WITHIN

The project is located in Riyadh, KSA

#### **Scope of Services**

Master Planning
Urban design
Architecture
Buildings Design
Landscape Design
Interior Design
Building Construction
Supervision Management
Quantity Survey,
Review, and validity.

#### JAX-01-GALLERYA AD-FROM WITHIN