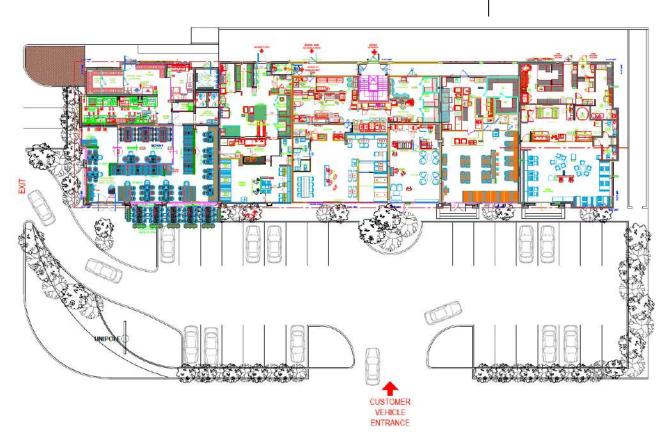

#### The Strip Mall

#### The Strip Mall

**The Project** is Located in Riyadh, KSA approx. Plot A BAU Area 5000 sqm Plot B BAU Area 6800 sqm

**Client** Kanoo Real State Co

#### **Scope of Services**

Arch and Engineering Design including
Architectural,
Interior Design
Structural, Electrical, Mechanical
, Life Safety,
and Construction Supervision

#### **Amenities**

Retails
Food & Beverage
Prayer Room
6 Villas