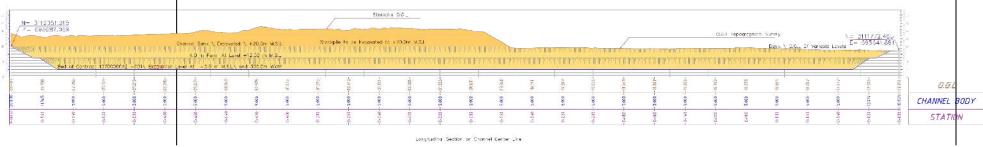

## The Line-Hidden Marine

#### The Line- Hidden Marine

The project is located in Neom. KSA

#### **Scope of Services**

Geotechnical & Structure Design Verification.

**Client NEOM** 

í.