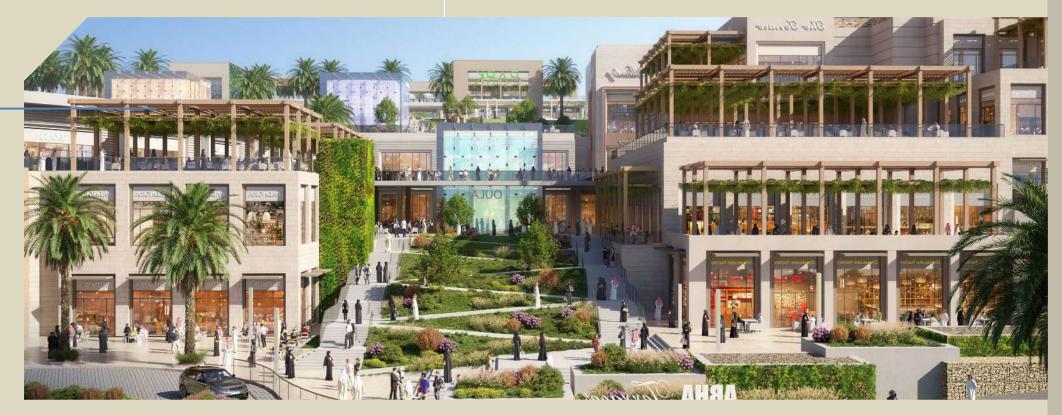

#### The Point - Abha

The Abha mixed-use development in Saudi Arabia's Aseer region aims to provide a unique retail and hospitality destination.

The 75,564 sq m project vision is to create a cultural center with a unique set of courtyards, plazas, and terraces, connecting a year-round multi-use events space.

The site terrain and varying ground levels offer an opportunity to create a multi-level customer experience within its different components, the means for well-crafted contextual planning, and a massing approach that resonates well with Abha and its historical planning and building strategies.

#### The Point - Abha

**The Project** is Located in Abha, KSA. on approx. the land area of **75,564 sq. meters**.

Scope of Services,

Master Planning, Architectural Design, Engineering

Client RED SEA Co,

The Project is Located in Jeddah, KSA.

Scope of Services,

Master Planning, Architectural Design, Engineering

**Collaborates with DEC** 