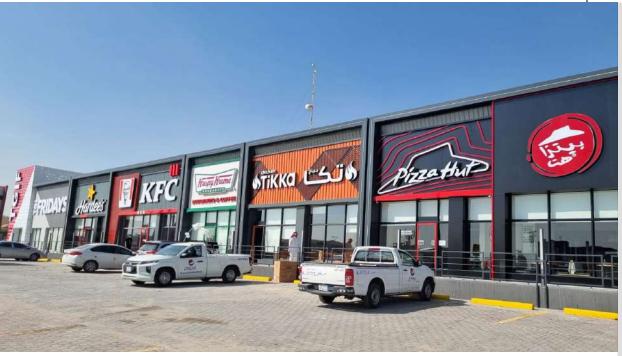

#### The Strip Mall

#### The Strip Mall

**The Project** is Located in Riyadh, KSA approx. Plot A BAU Area 5000 sqm Plot B BAU Area 6800 sqm

**Client** Kanoo Real State Co

#### **Scope of Services**

Arch and Engineering Design including
Architectural,
Interior Design
Structural, Electrical, Mechanical
, Life Safety,
and Construction Supervision

#### **Amenities**

Retails
Food & Beverage
Prayer Room
6 Villas