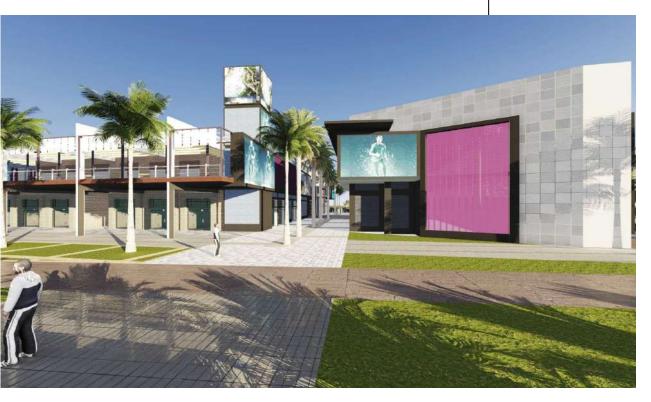

#### JAX-01-GALLERYA AD-FROM WITHIN

Envisioned a new, articulating facade that references the industrial roots of the original building and the surrounding community. This new design provides ultimate flexibility through the use of oversized shutters that expand and collapse to control the flow of light into the spaces within.

Through a simple fold in the shutter design, we created an iconic gesture that expresses the life within the building. Whether inside or outside, the artwork is always visible, creating a connection with the visitors and capturing their curiosity.

#### JAX-01-GALLERYA AD-FROM WITHIN

The project is located in Riyadh, KSA