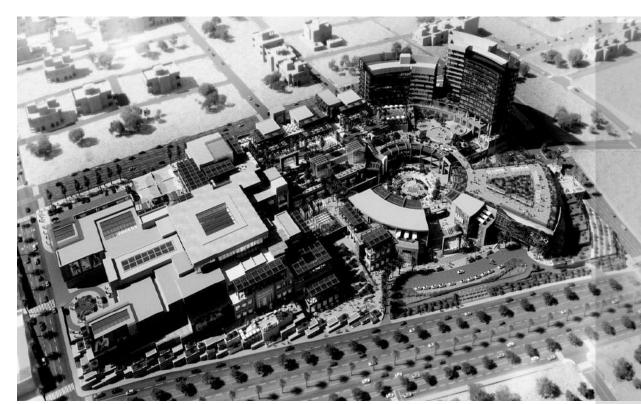

#### Al Othaim Circles

#### MAYDAN BUSINESS PARK

**The Project** is Located in Al Khobar, KSA approx. Plot A BAU Area 33.200 sqm Plot B BAU Area 41.983 sqm

**Client** Al Othaim Investment Co.

**Collaborates** with ECG

#### **Scope of Services**

Master planning
Architectural design
Engineering Landscape
Interior Design