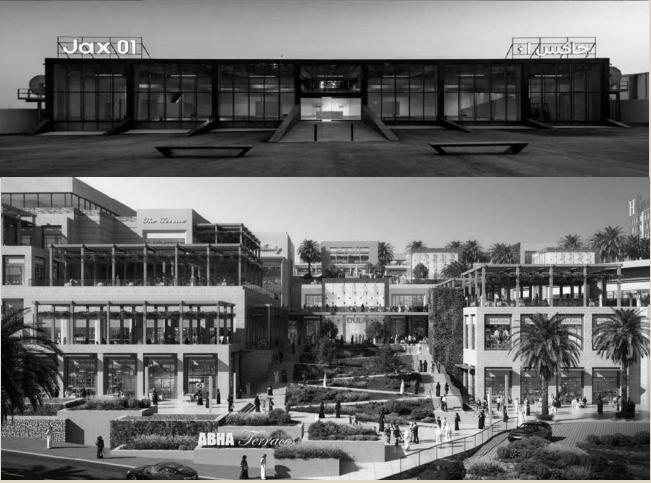

#### JAX-01-GALLERYA AD-FROM WITHIN

Envisioned a new, articulating facade that references the industrial roots of the original building and the surrounding community. This new design provides ultimate flexibility through the use of oversized shutters that expand and collapse to control the flow of light into the spaces within.

Through a simple fold in the shutter design, we created an iconic gesture that expresses the life within the building. Whether inside or outside, the artwork is always visible, creating a connection with the visitors and capturing their curiosity.

#### JAX-01-GALLERYA AD-FROM WITHIN

The project is located in Riyadh, KSA

#### **Scope of Services**

Master Planning
Urban design
Architecture
Buildings Design
Landscape Design
Interior Design
Building Construction
Supervision Management
Quantity Survey,
Review, and validity.

#### JAX-01-GALLERYA AD-FROM WITHIN