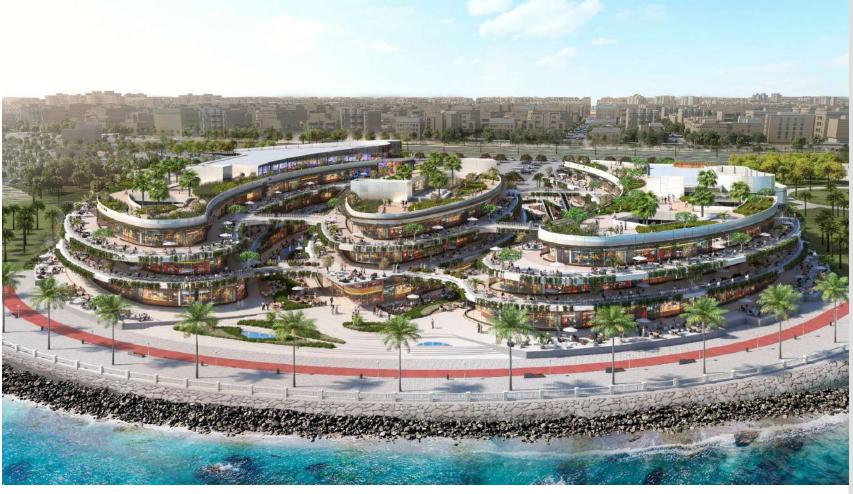

#### Al Othaim Circles

#### MAYDAN BUSINESS PARK

**The Project** is Located in Al Khobar, KSA approx. Plot A BAU Area 33.200 sqm Plot B BAU Area 41.983 sqm

**Client** Al Othaim Investment Co.

**Collaborates** with ECG

#### **Scope of Services**

Master planning
Architectural design
Engineering Landscape
Interior Design