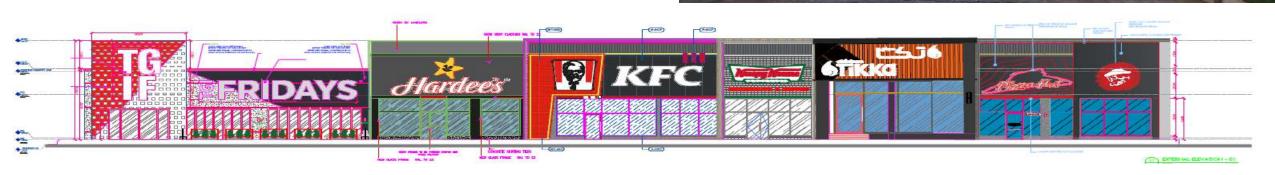

#### The Strip Mall

#### The Strip Mall

**The Project** is Located in Riyadh, KSA approx. Plot A BAU Area 5000 sqm Plot B BAU Area 6800 sqm

**Client** Kanoo Real State Co

#### **Scope of Services**

Arch and Engineering Design including
Architectural,
Interior Design
Structural, Electrical, Mechanical
, Life Safety,
and Construction Supervision

#### **Amenities**

Retails
Food & Beverage
Prayer Room
6 Villas