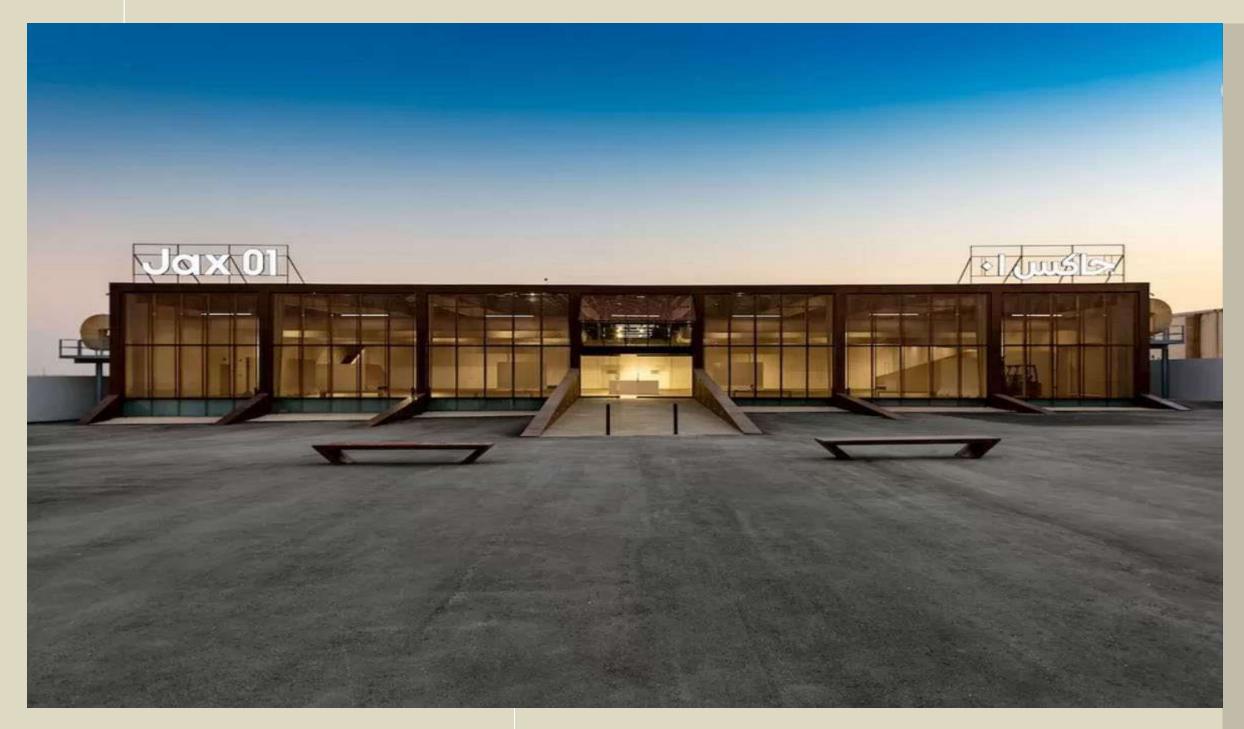

#### JAX-01-GALLERYA AD-FROM WITHIN

Envisioned a new, articulating facade that references the industrial roots of the original building and the surrounding community. This new design provides ultimate flexibility through the use of oversized shutters that expand and collapse to control the flow of light into the spaces within.

Through a simple fold in the shutter design, we created an iconic gesture that expresses the life within the building. Whether inside or outside, the artwork is always visible, creating a connection with the visitors and capturing their curiosity.

#### JAX-01-GALLERYA AD-FROM WITHIN

The project is located in Riyadh, KSA