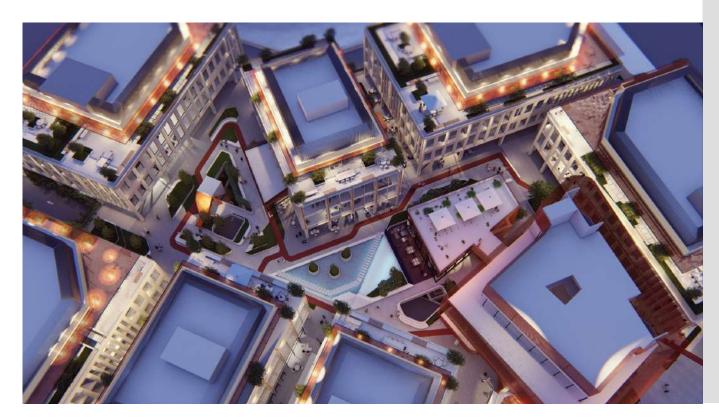

#### Maydan Business Park

The unique master plan and the detailed design proposal show the uniqueness of creating a venue to attract top talent and become a popular entrepreneurial hub. A place that grows and evolves with the times, changing from day to night, from season to season. The master plan was developed based on factors such as the workplace environment, adaptability, accessibility, and sustainability.

#### Maydan Business Park

**The Project** is Located in Riyadh, KSA approx. the land area of **376,160 sq. meters**.

**Client** EMKAN Investment & Real Estate Development

**Collaborates** with RMJM Consulting Ltd & DEC

#### **Scope of Services**

Master planning
Architectural design
Engineering Landscape
Interior Design