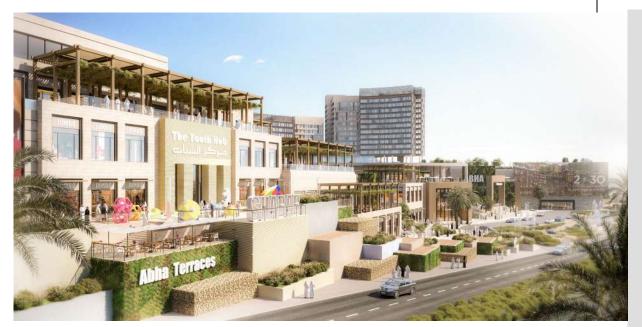

#### The Point - Abha

The Abha mixed-use development in Saudi Arabia's Aseer region aims to provide a unique retail and hospitality destination.

The 75,564 sq m project vision is to create a cultural center with a unique set of courtyards, plazas, and terraces, connecting a year-round multi-use events space.

The site terrain and varying ground levels offer an opportunity to create a multi-level customer experience within its different components, the means for well-crafted contextual planning, and a massing approach that resonates well with Abha and its historical planning and building strategies.

#### The Point - Abha

**The Project** is Located in Abha, KSA. on approx. the land area of **75,564 sq. meters**.

Scope of Services,

Master Planning, Architectural Design, Engineering

Client RED SEA Co,

The Project is Located in Jeddah, KSA.