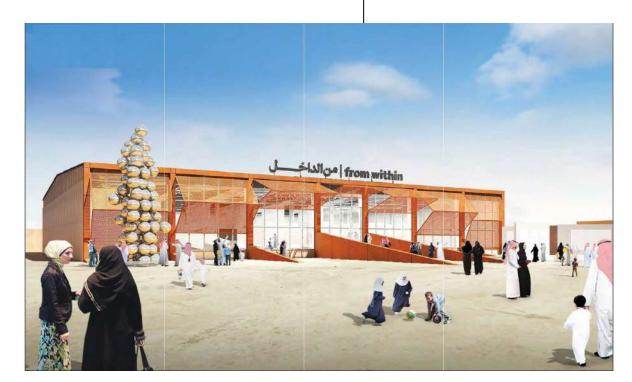

#### JAX-01-GALLERYA AD-FROM WITHIN

Envisioned a new, articulating facade that references the industrial roots of the original building and the surrounding community. This new design provides ultimate flexibility through the use of oversized shutters that expand and collapse to control the flow of light into the spaces within.

Through a simple fold in the shutter design, we created an iconic gesture that expresses the life within the building. Whether inside or outside, the artwork is always visible, creating a connection with the visitors and capturing their curiosity.