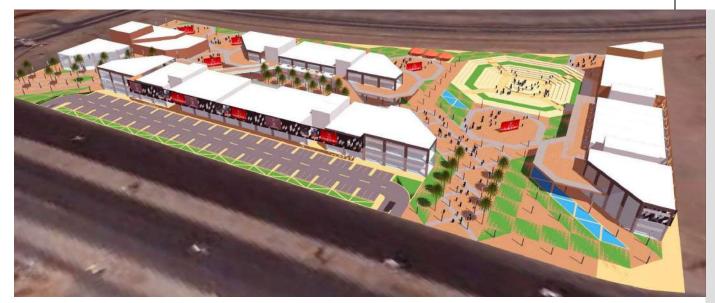

#### JAX-01-GALLERYA AD-FROM WITHIN

Envisioned a new, articulating facade that references the industrial roots of the original building and the surrounding community. This new design provides ultimate flexibility through the use of oversized shutters that expand and collapse to control the flow of light into the spaces within.

Through a simple fold in the shutter design, we created an iconic gesture that expresses the life within the building. Whether inside or outside, the artwork is always visible, creating a connection with the visitors and capturing their curiosity.

#### JAX-01-GALLERYA AD-FROM WITHIN

The project is located in Riyadh, KSA

#### **Scope of Services**

Master Planning
Urban design
Architecture
Buildings Design
Landscape Design
Interior Design
Building Construction
Supervision Management
Quantity Survey,
Review, and validity.