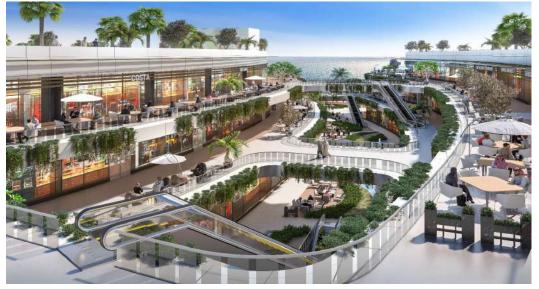

#### The Point - Abha

The Abha mixed-use development in Saudi Arabia's Aseer region aims to provide a unique retail and hospitality destination.

The 75,564 sq m project vision is to create a cultural center with a unique set of courtyards, plazas, and terraces, connecting a year-round multi-use events space.

The site terrain and varying ground levels offer an opportunity to create a multi-level customer experience within its different components, the means for well-crafted contextual planning, and a massing approach that resonates well with Abha and its historical planning and building strategies.

#### The Point - Abha

**The Project** is Located in Abha, KSA. on approx. the land area of **75,564 sq. meters**.

Scope of Services,

Master Planning, Architectural Design, Engineering

Client RED SEA Co,

The Project is Located in Jeddah, KSA.

Scope of Services,

Master Planning, Architectural Design, Engineering

**Collaborates with DEC** 