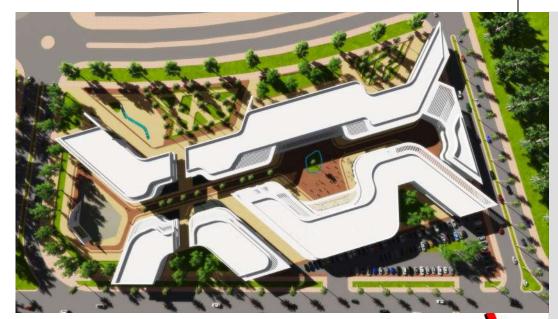

#### The Strip Mall

#### The Strip Mall

**The Project** is Located in Riyadh, KSA approx. Plot A BAU Area 5000 sqm Plot B BAU Area 6800 sqm

**Client** Kanoo Real State Co

#### **Scope of Services**

Arch and Engineering Design including
Architectural,
Interior Design
Structural, Electrical, Mechanical
, Life Safety,
and Construction Supervision

#### **Amenities**

Retails
Food & Beverage
Prayer Room
6 Villas