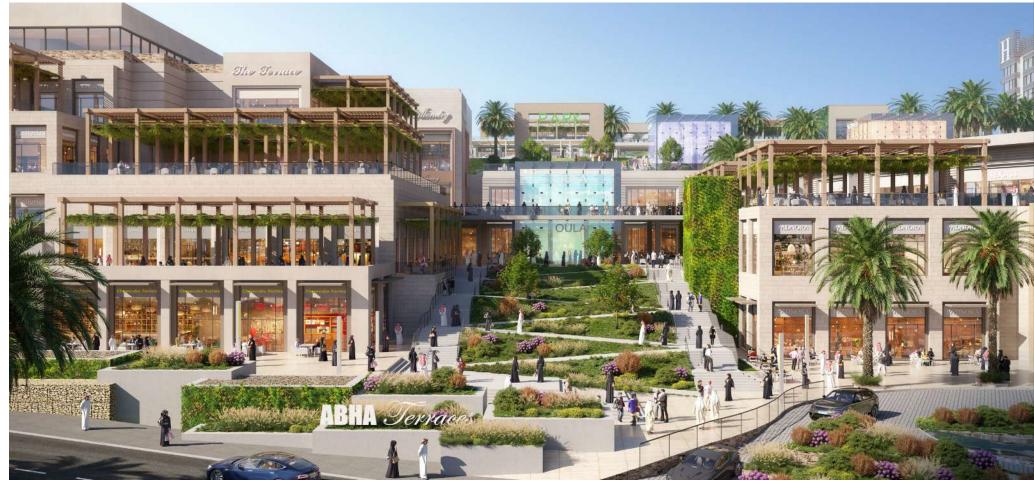

#### The Point - Abha

The Abha mixed-use development in Saudi Arabia's Aseer region aims to provide a unique retail and hospitality destination.

The 75,564 sq m project vision is to create a cultural center with a unique set of courtyards, plazas, and terraces, connecting a year-round multi-use events space.

The site terrain and varying ground levels offer an opportunity to create a multi-level customer experience within its different components, the means for well-crafted contextual planning, and a massing approach that resonates well with Abha and its historical planning and building strategies.

#### The Point - Abha

**The Project** is Located in Abha, KSA. on approx. the land area of **75,564 sq. meters**.

Scope of Services,

Master Planning, Architectural Design, Engineering

Client RED SEA Co,

The Project is Located in Jeddah, KSA.