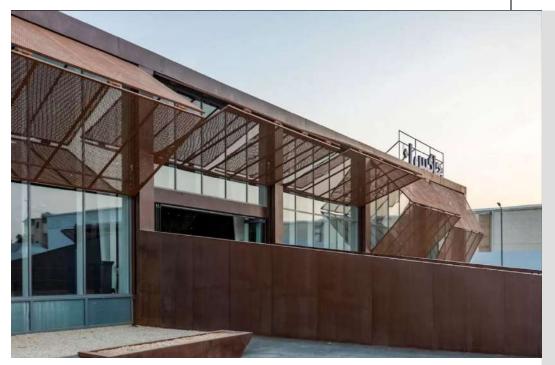

#### JAX-01-GALLERYA AD-FROM WITHIN

Envisioned a new, articulating facade that references the industrial roots of the original building and the surrounding community. This new design provides ultimate flexibility through the use of oversized shutters that expand and collapse to control the flow of light into the spaces within.

Through a simple fold in the shutter design, we created an iconic gesture that expresses the life within the building. Whether inside or outside, the artwork is always visible, creating a connection with the visitors and capturing their curiosity.

#### JAX-01-GALLERYA AD-FROM WITHIN

The project is located in Riyadh, KSA

#### **Scope of Services**

Master Planning
Urban design
Architecture
Buildings Design
Landscape Design
Interior Design
Building Construction
Supervision Management
Quantity Survey,
Review, and validity.

#### JAX-01-GALLERYA AD-FROM WITHIN