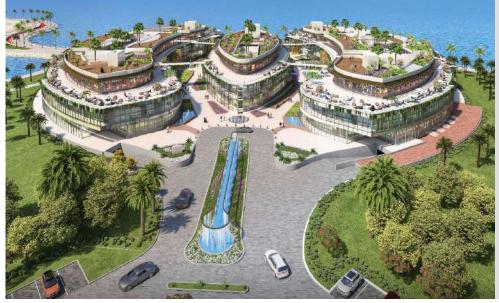

#### Maydan Business Park

The unique master plan and the detailed design proposal show the uniqueness of creating a venue to attract top talent and become a popular entrepreneurial hub. A place that grows and evolves with the times, changing from day to night, from season to season. The master plan was developed based on factors such as the workplace environment, adaptability, accessibility, and sustainability.

#### Maydan Business Park

**The Project** is Located in Riyadh, KSA approx. the land area of **376,160 sq. meters**.

**Client** EMKAN Investment & Real Estate Development

**Collaborates** with RMJM Consulting Ltd & DEC

#### **Scope of Services**

Master planning
Architectural design
Engineering Landscape
Interior Design