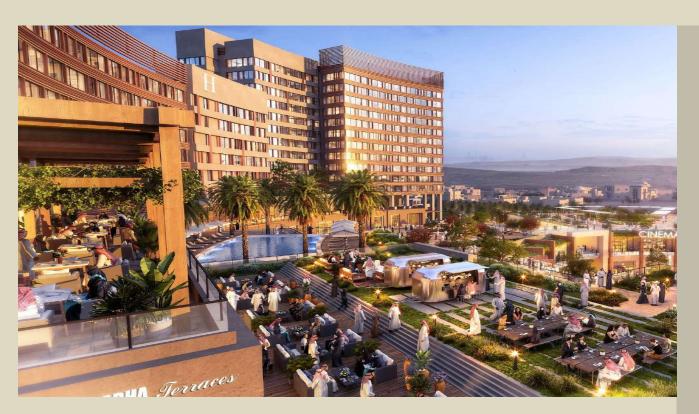

#### The Point - Abha

The Abha mixed-use development in Saudi Arabia's Aseer region aims to provide a unique retail and hospitality destination.

The 75,564 sq m project vision is to create a cultural center with a unique set of courtyards, plazas, and terraces, connecting a year-round multi-use events space.

The site terrain and varying ground levels offer an opportunity to create a multi-level customer experience within its different components, the means for well-crafted contextual planning, and a massing approach that resonates well with Abha and its historical planning and building strategies.