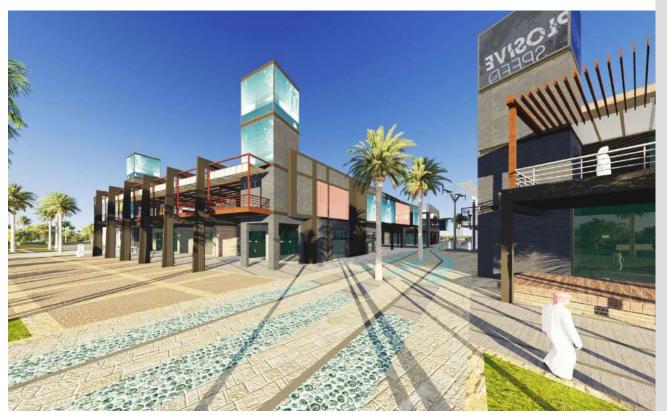

#### The Strip Mall

#### The Strip Mall

**The Project** is Located in Riyadh, KSA approx. Plot A BAU Area 5000 sqm Plot B BAU Area 6800 sqm

**Client** Kanoo Real State Co

#### **Scope of Services**

Arch and Engineering Design including
Architectural,
Interior Design
Structural, Electrical, Mechanical
, Life Safety,
and Construction Supervision

#### **Amenities**

Retails
Food & Beverage
Prayer Room
6 Villas