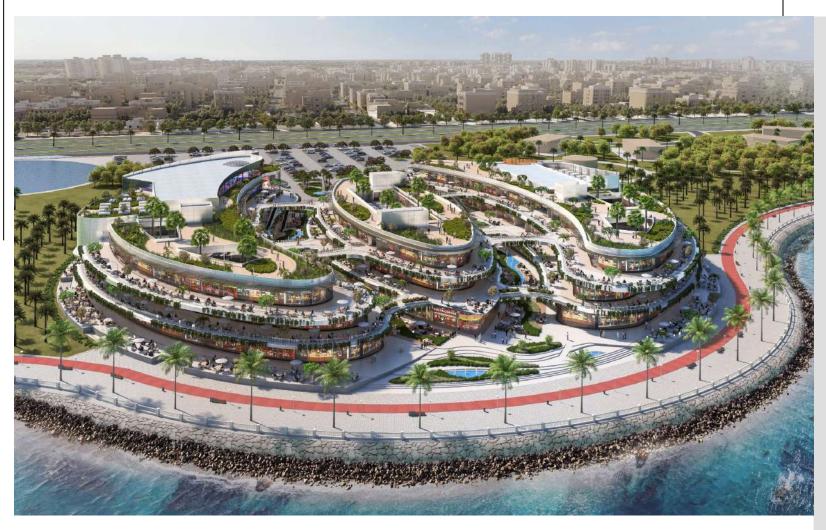

#### The Point - Abha

The Abha mixed-use development in Saudi Arabia's Aseer region aims to provide a unique retail and hospitality destination.

The 75,564 sq m project vision is to create a cultural center with a unique set of courtyards, plazas, and terraces, connecting a year-round multi-use events space.

The site terrain and varying ground levels offer an opportunity to create a multi-level customer experience within its different components, the means for well-crafted contextual planning, and a massing approach that resonates well with Abha and its historical planning and building strategies.

#### The Point - Abha

**The Project** is Located in Abha, KSA. on approx. the land area of **75,564 sq. meters**.

Scope of Services,

Master Planning, Architectural Design, Engineering

Client RED SEA Co,

The Project is Located in Jeddah, KSA.

Scope of Services,

Master Planning, Architectural Design, Engineering

**Collaborates with DEC** 