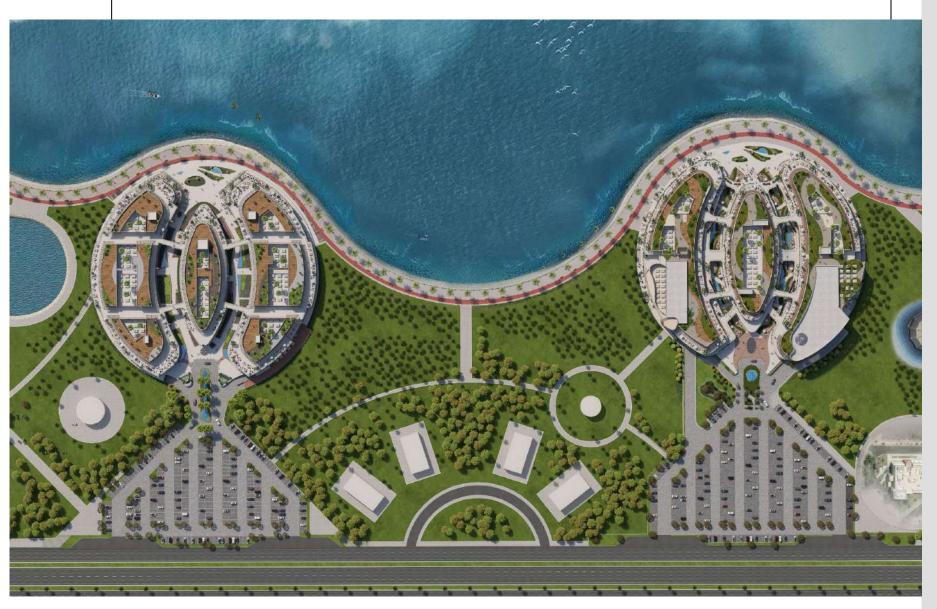

#### The Point - Abha

The Abha mixed-use development in Saudi Arabia's Aseer region aims to provide a unique retail and hospitality destination.

The 75,564 sq m project vision is to create a cultural center with a unique set of courtyards, plazas, and terraces, connecting a year-round multi-use events space.

The site terrain and varying ground levels offer an opportunity to create a multi-level customer experience within its different components, the means for well-crafted contextual planning, and a massing approach that resonates well with Abha and its historical planning and building strategies.

#### The Point - Abha

**The Project** is Located in Abha, KSA. on approx. the land area of **75,564 sq. meters**.

Scope of Services,

Master Planning, Architectural Design, Engineering

Client RED SEA Co,

The Project is Located in Jeddah, KSA.

Scope of Services,

Master Planning, Architectural Design, Engineering

**Collaborates with DEC** 