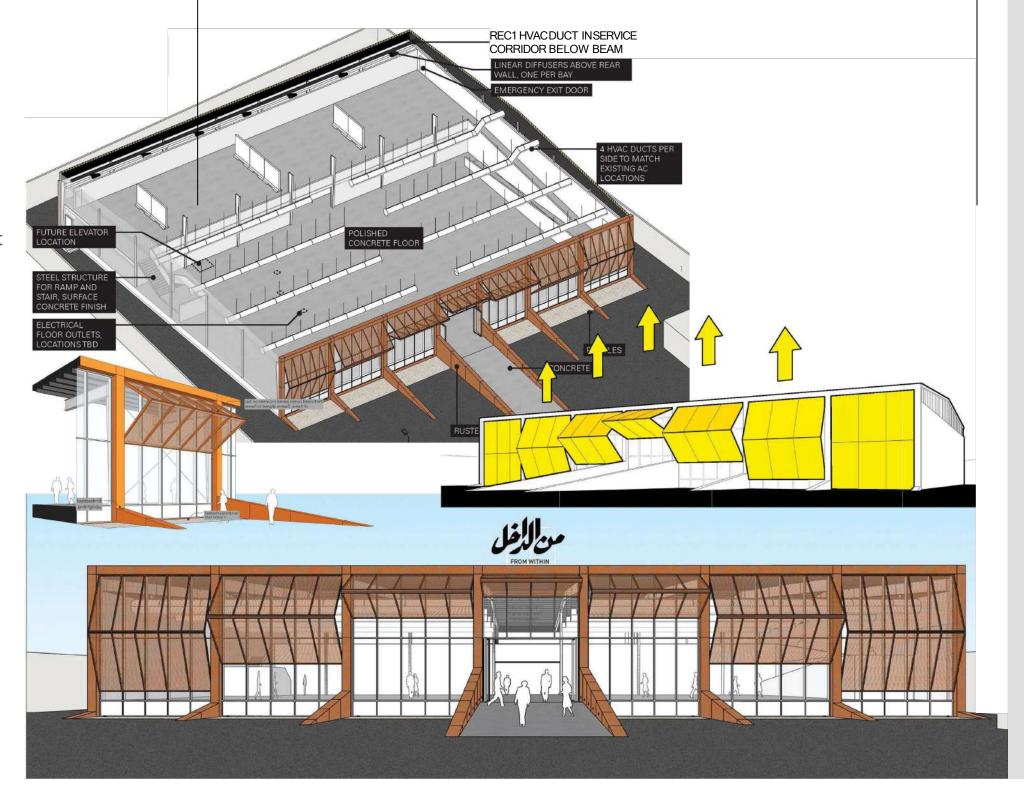

#### JAX-01-GALLERYA AD-FROM WITHIN

Envisioned a new, articulating facade that references the industrial roots of the original building and the surrounding community. This new design provides ultimate flexibility through the use of oversized shutters that expand and collapse to control the flow of light into the spaces within.

Through a simple fold in the shutter design, we created an iconic gesture that expresses the life within the building. Whether inside or outside, the artwork is always visible, creating a connection with the visitors and capturing their curiosity.