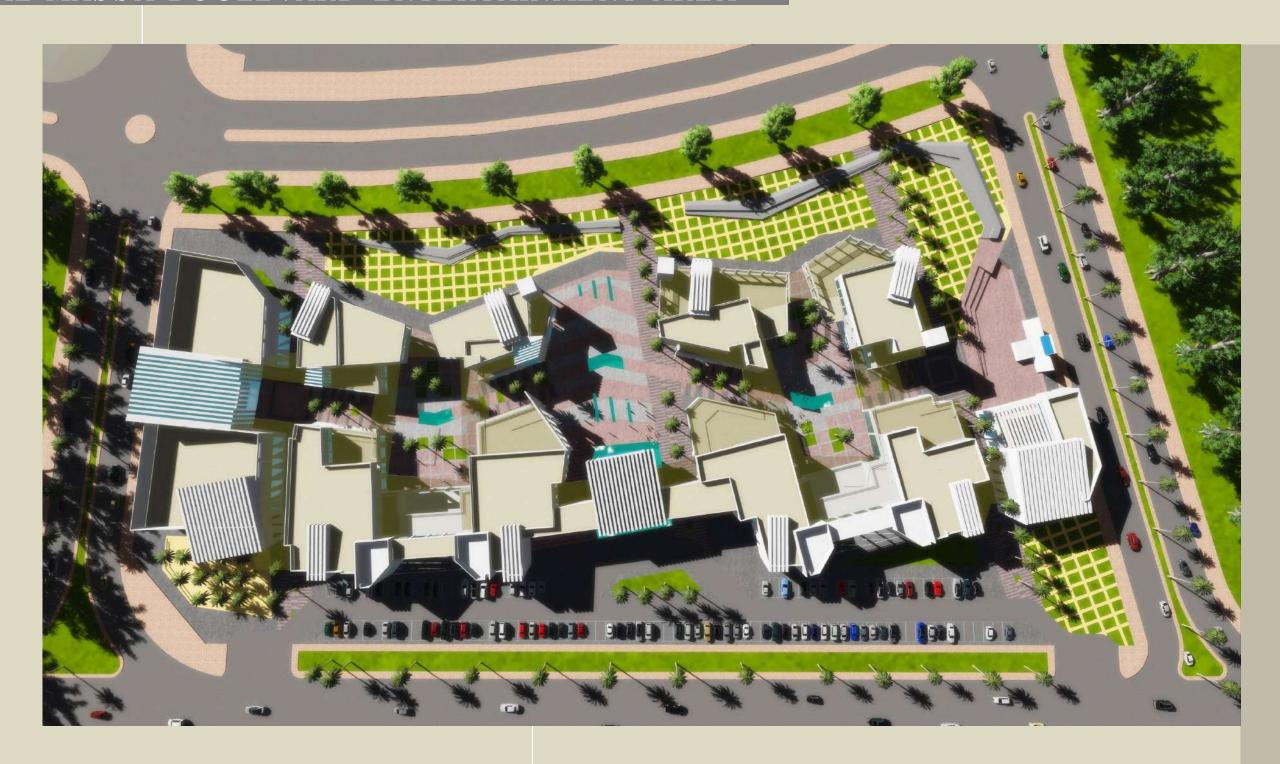

#### The Strip Mall

#### The Strip Mall

**The Project** is Located in Riyadh, KSA approx. Plot A BAU Area 5000 sqm Plot B BAU Area 6800 sqm

**Client** Kanoo Real State Co

#### **Scope of Services**

Arch and Engineering Design including
Architectural,
Interior Design
Structural, Electrical, Mechanical
, Life Safety,
and Construction Supervision

#### **Amenities**

Retails
Food & Beverage
Prayer Room
6 Villas