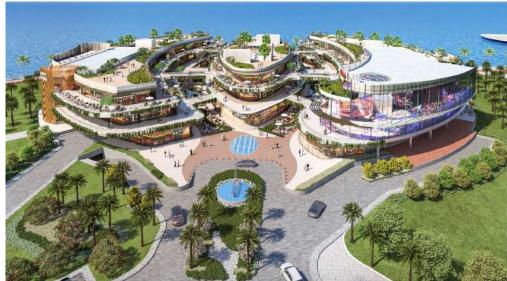

#### The Point - Abha

The Abha mixed-use development in Saudi Arabia's Aseer region aims to provide a unique retail and hospitality destination.

The 75,564 sq m project vision is to create a cultural center with a unique set of courtyards, plazas, and terraces, connecting a year-round multi-use events space.

The site terrain and varying ground levels offer an opportunity to create a multi-level customer experience within its different components, the means for well-crafted contextual planning, and a massing approach that resonates well with Abha and its historical planning and building strategies.

#### The Point - Abha

**The Project** is Located in Abha, KSA. on approx. the land area of **75,564 sq. meters**.

Scope of Services,

Master Planning, Architectural Design, Engineering

Client RED SEA Co,

The Project is Located in Jeddah, KSA.

Scope of Services,

Master Planning, Architectural Design, Engineering

**Collaborates with DEC** 