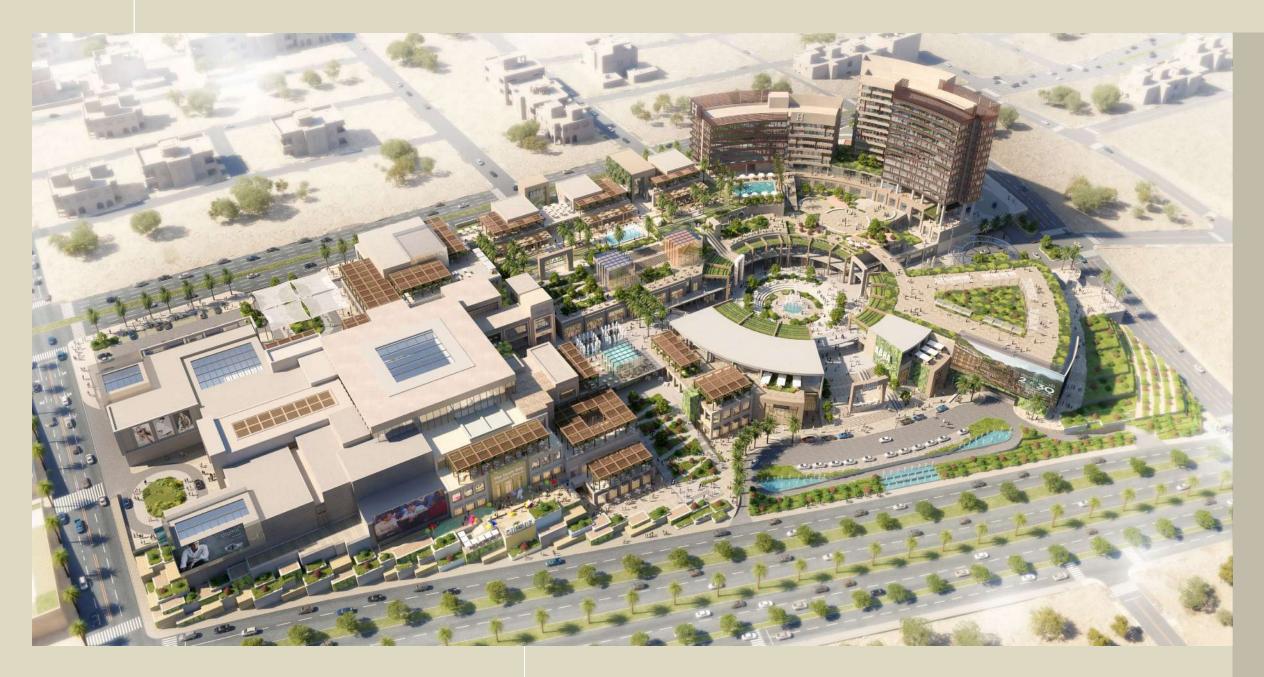

#### The Point - Abha

The Abha mixed-use development in Saudi Arabia's Aseer region aims to provide a unique retail and hospitality destination.

The 75,564 sq m project vision is to create a cultural center with a unique set of courtyards, plazas, and terraces, connecting a year-round multi-use events space.

The site terrain and varying ground levels offer an opportunity to create a multi-level customer experience within its different components, the means for well-crafted contextual planning, and a massing approach that resonates well with Abha and its historical planning and building strategies.

#### The Point - Abha

**The Project** is Located in Abha, KSA. on approx. the land area of **75,564 sq. meters**.

Scope of Services,

Master Planning, Architectural Design, Engineering

Client RED SEA Co,

The Project is Located in Jeddah, KSA.