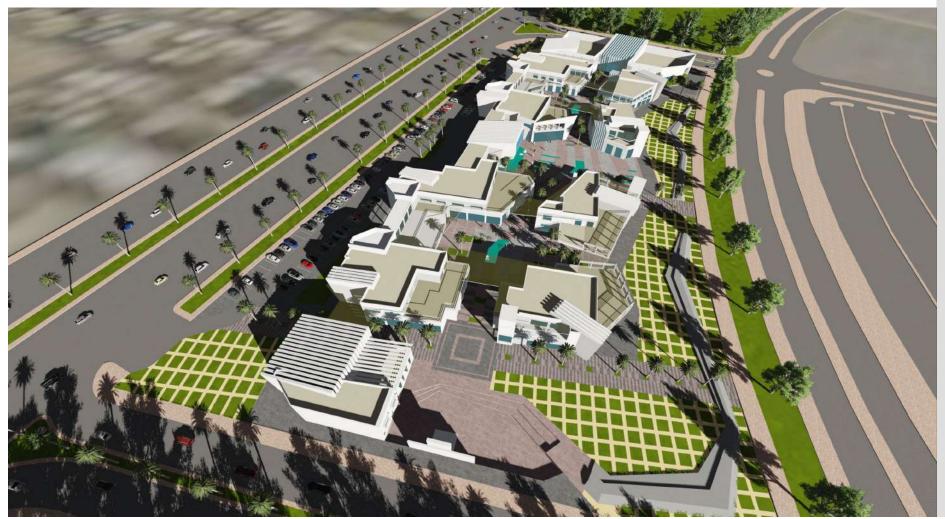

#### Al Othaim Circles

#### MAYDAN BUSINESS PARK

**The Project** is Located in Al Khobar, KSA approx. Plot A BAU Area 33.200 sqm Plot B BAU Area 41.983 sqm

**Client** Al Othaim Investment Co.

**Collaborates** with ECG

#### **Scope of Services**

Master planning
Architectural design
Engineering Landscape
Interior Design